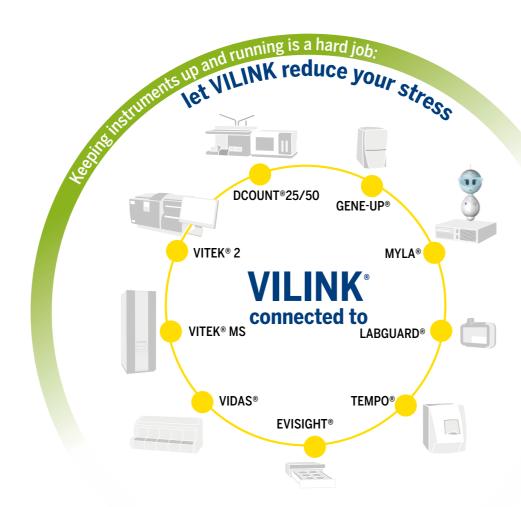

#### **ADOPTED WORLDWIDE**

VILINK software helps keep your bioMérieux instuments up and running via remote monitoring, updates, maintenance, and issue diagnosis and resolution. One in two of bioMérieux's customers already benefits from increased instrument uptime in labs worldwide, thanks to VILINK: why not join them?