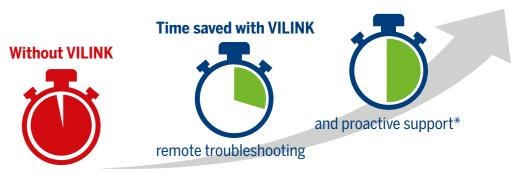

### **FASTER MAINTENANCE**

Issues currently take on average 2 days from notification to on-site resolution, 8x longer than it takes for them to be resolved remotely via VILINK (on average just 6 hours).

#### **BENEFITS INCREASING OVER TIME**

Once installed, the benefits of VILINK system will increase exponentially : corrective maintenance, troubleshooting and higher rates of first call resolution, and offer an increased capability for productive maintenance – effectively fixing issues before they emerge.