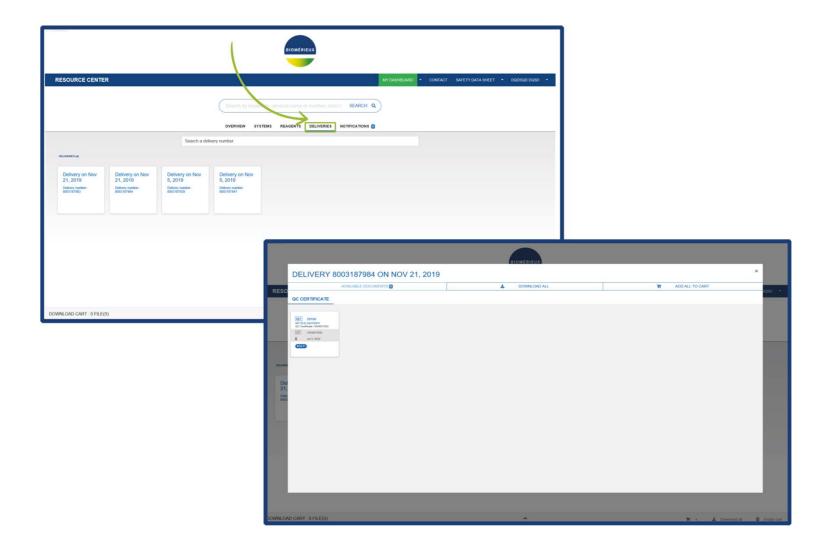

You can search for more than one lot in a single search
Just leave a **single space between the numbers** 

If you have used an invoice to connect to your account, you will be able to see a deliveries section

When you select the tab you will be able to see your deliveries

This allows you to click on a specific delivery, select it and then **download all associated QC certificates** 