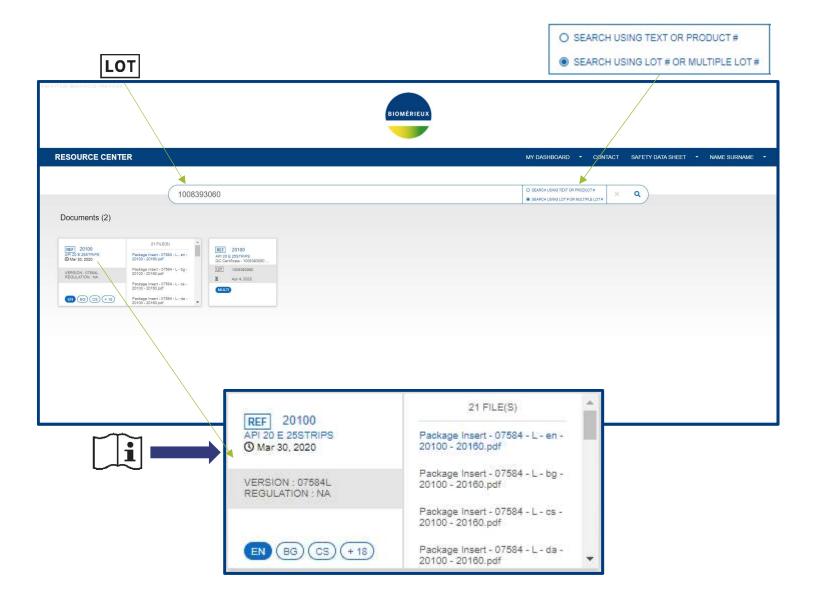

#### Login to resourcecenter.bioMérieux.com

Enter the **lot number** into the search bar

## Select the second radial **button** "SEARCH USING LOT# OR MULTIPLE LOT#"

#### Search

The IFU folder will appear below

You will be able to check if the Version is the same as the Product Label for the item you have

Open the folder, and select the language you want to view or download