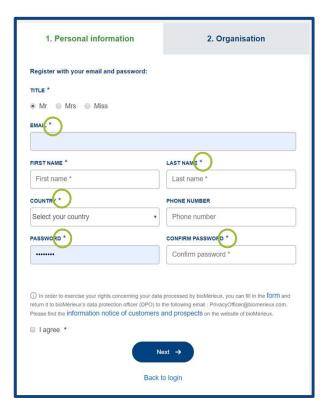

#### PERSONAL INFORMATION

#### Just fill in the boxes

All boxes with a must have **data** before you can move to the next page

You also need to agree to the information notice and tick that box