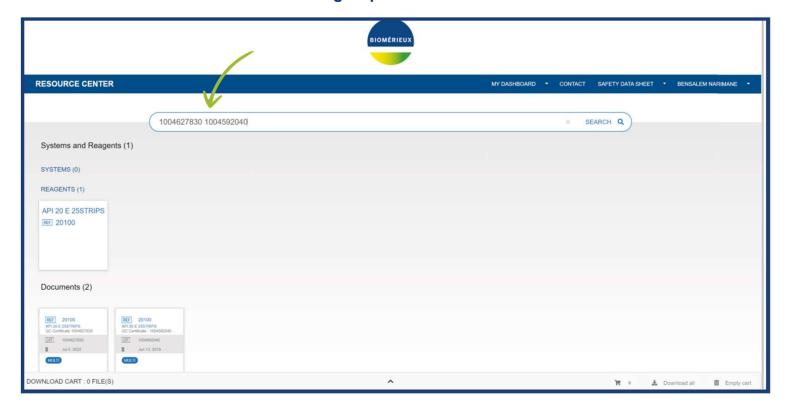

#### **DASHBOARD**

You can change settings for your account here

When you login for the first time, you can see a **simple search bar**You can search for **words, product codes** or **lot numbers** 

For example, if you search for **20100**, you can select the API 20E product and **display its associated**documents

You can search for more than one lot in a single search
Just leave a **single space between the numbers** 

If you have used an invoice to connect to your account, you will be able to see a deliveries section