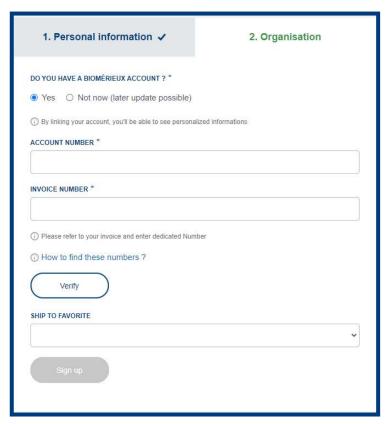

### **ORGANISATION INFORMATION** —

You can find **both** your account **number and invoice number** printed on any **bioMérieux invoice**.

We use this information to connect you to **quality control certificates** organized by deliveries you have received.

This will make downloading quality control certificates much faster, and will be used in the future to add more features associated to your account.

**▶** Don't panic, as you will see, "Not Now" is an option!