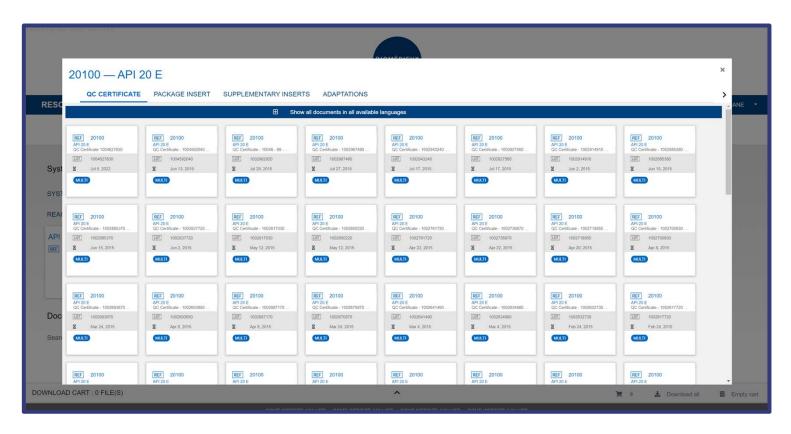

#### **DASHBOARD**

You can change settings for your account here

When you login for the first time, you can see a **simple search bar**You can search for **words, product codes** or **lot numbers** 

For example, if you search for **20100**, you can select the API 20E product and **display its associated**documents

#### Search

The IFU folder will appear below

You will be able to check if the Version is the same as the Product Label for the item you have

Open the folder, and select the language you want to view or download