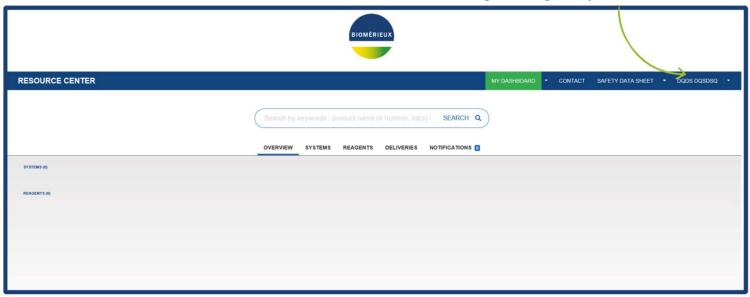

#### **DASHBOARD**

You can change settings for your account here

When you login for the first time, you can see a **simple search bar**You can search for **words, product codes** or **lot numbers** 

For example, if you search for **20100**, you can select the API 20E product and **display its associated**documents